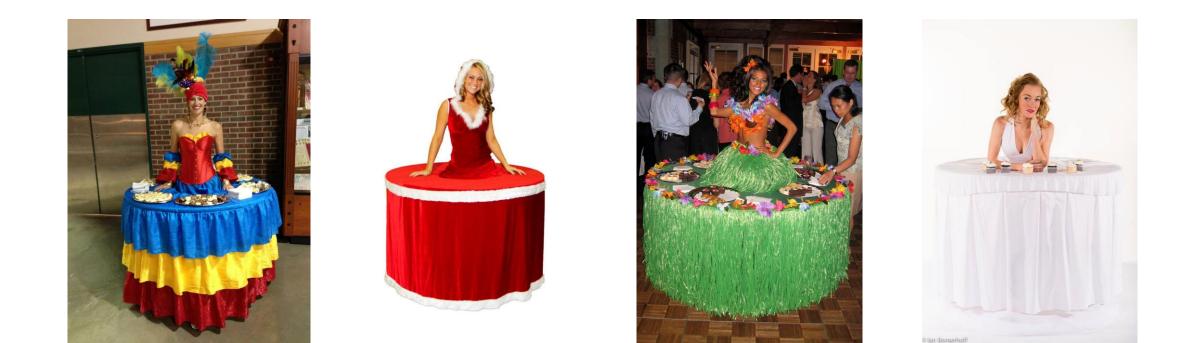

t Clear Acrylic 5-Tier 40 Champagne Glass Holder Wall Stand, Wine Glass Standing Rack

New for 2024





### CHAMPAGNE BOXWOOD WALL NEON LED NEON IS CUSTOM MADE FOR EACH CLIENT

### Living Step and Repeat Drink Wall

#### **CUSTOM BRANDING**

#### **MULTIPLE SPONSOR LOGOS**

#### **CUSTOM COLOR AVAILABLE**

#### **SERVERS SUPPLIED BY CATERERS**









## **CHAMPAGNE SHELF**

Signs and graphics are available from our graphics department





## **GOLD CHAMPAGNE SHELVES**



# CUSTOM CHAMPAGNE WALLS





BLACK AND WHITE CHAMPAGNE SHELF NEW FOR 2024

6'H x 40"W x 12"D

**5** Shelves per

6 available







### **WHITE CHAMPAGNE DRESS**





## CHAMPAGNE DRESSES

Themed costumes created to your event

Champagne must be supplied by caterer

Local Indiana company









## STROLLING TABLES



## **STROLLING TABLES**

## THE WALL OF HANDS