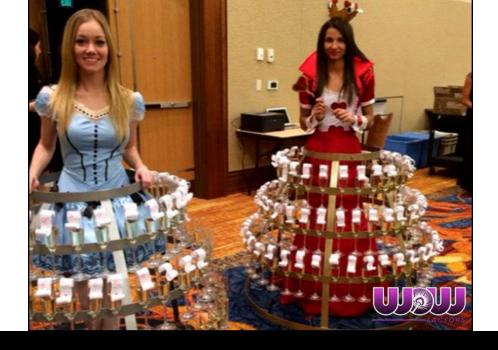

## CHAMPAGNE DRESSES

Themed costumes created to your event

Champagne must be supplied by caterer

Local Indiana company