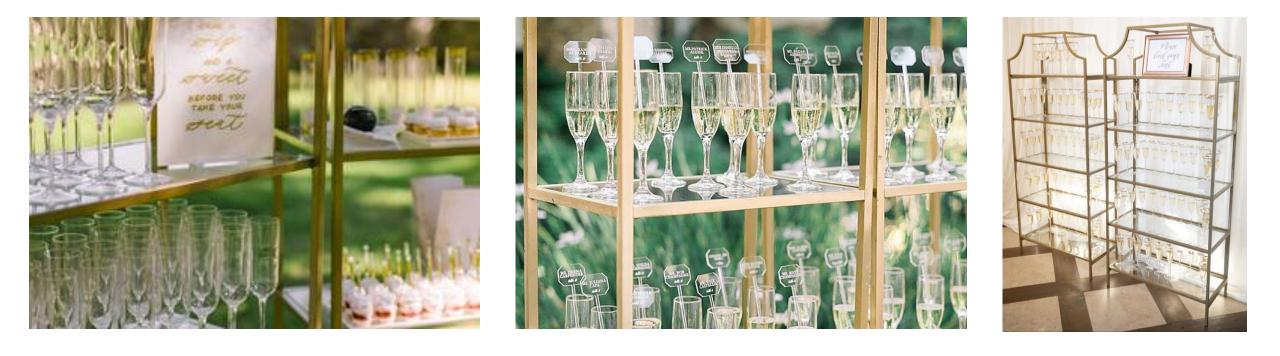

## **CHAMPAGNE SHELF**

Signs and graphics are available from our graphics department

## **GOLD CHAMPAGNE SHELVES**

# CUSTOM CHAMPAGNE WALLS

BLACK AND WHITE CHAMPAGNE SHELF NEW FOR 2024

6'H x 40"W x 12"D

**5** Shelves per

6 available