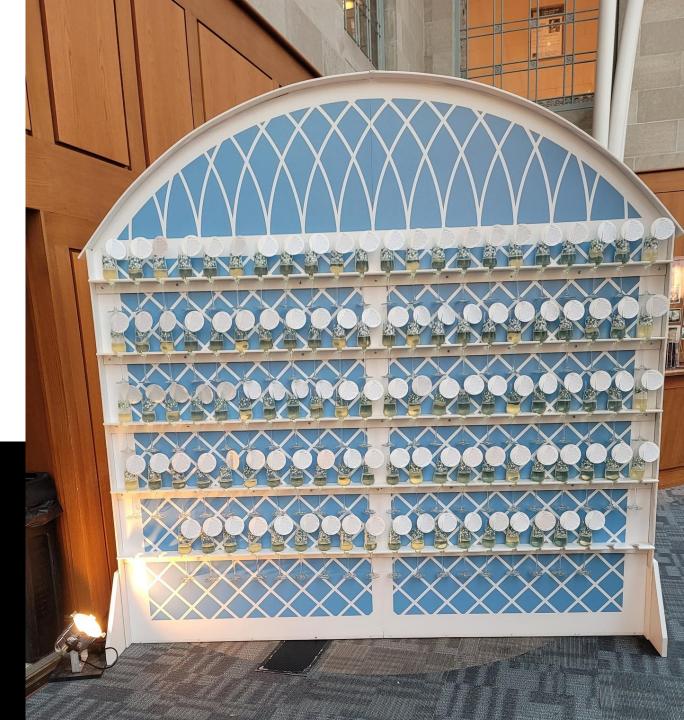

note all champagne glass holders are now white plastic (as on right)

### **CHAMPAGNE CELEBRATIONS**







### **ACRYLIC CHAMPAGNE WALL**

## LET'S GO RACING

### Checkered Flag Champagne Dress

• Caterer to supply all beverage and glassware







### **CLEAR ACRYLIC CHAMPAGNE TOWER**

5ft Clear Acrylic 5-Tier 40 Champagne Glass Holder Wall Stand, Wine Glass Standing Rack

New for 2024





### CHAMPAGNE BOXWOOD WALL NEON LED NEON IS CUSTOM MADE FOR EACH CLIENT

### Living Step and Repeat Drink Wall

#### **CUSTOM BRANDING**

#### **MULTIPLE SPONSOR LOGOS**

#### **CUSTOM COLOR AVAILABLE**

#### **SERVERS SUPPLIED BY CATERERS**









## **CHAMPAGNE SHELF**

Signs and graphics are available from our graphics department





## **GOLD CHAMPAGNE SHELVES**



# CUSTOM CHAMPAGNE WALLS





BLACK AND WHITE CHAMPAGNE SHELF NEW FOR 2024

6'H x 40"W x 12"D

**5** Shelves per

6 available







### **WHITE CHAMPAGNE DRESS**





## CHAMPAGNE DRESSES

Themed costumes created to your event

Champagne must be supplied by caterer

Local Indiana company









## STROLLING TABLES



## **STROLLING TABLES**

## THE WALL OF HANDS