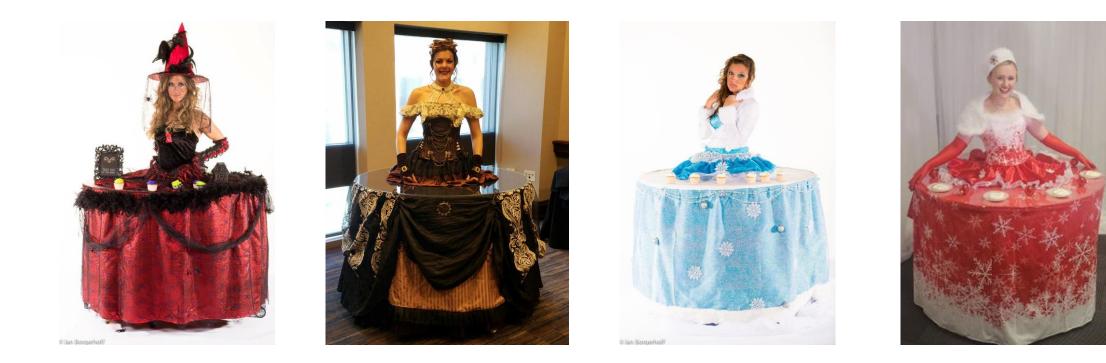

C CHAMPAGNE TOWER**

5ft Clear Acrylic 5-Tier 40 Champagne Glass Holder Wall Stand, Wine Glass Standing Rack

New for 2024





### CHAMPAGNE BOXWOOD WALL NEON LED NEON IS CUSTOM MADE FOR EACH CLIENT

### Living Step and Repeat Drink Wall

#### **CUSTOM BRANDING**

#### **MULTIPLE SPONSOR LOGOS**

#### **CUSTOM COLOR AVAILABLE**

#### **SERVERS SUPPLIED BY CATERERS**









## **CHAMPAGNE SHELF**

Signs and graphics are available from our graphics department





## **GOLD CHAMPAGNE SHELVES**



# CUSTOM CHAMPAGNE WALLS





BLACK AND WHITE CHAMPAGNE SHELF NEW FOR 2024

6'H x 40"W x 12"D

**5** Shelves per

6 available







### **WHITE CHAMPAGNE DRESS**





## CHAMPAGNE DRESSES

Themed costumes created to your event

Champagne must be supplied by caterer

Local Indiana company









## STROLLING TABLES



## **STROLLING TABLES**

## THE WALL OF HANDS