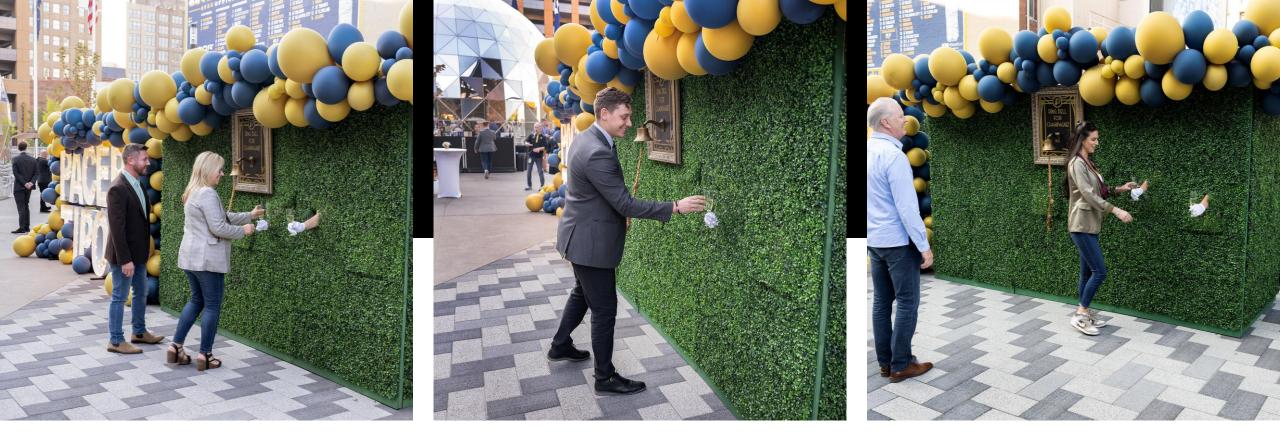

#### RING BELL FOR CHAMPAGNE BOXWOOD WALL

Guests ring the bell, and a hand comes through the wall with a beverage

Can be done for any desired beverage

Caterer must supply servers and drinkware

## CHAMPAGNE BOXWOOD WALL

Please note all champagne glass holders are now white plastic (as on right)