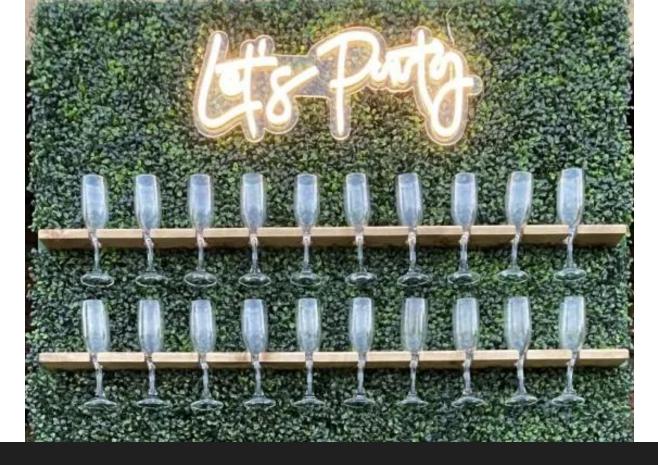

## CHAMPAGNE BOXWOOD WALL

Please note all champagne glass holders are now white plastic (as on right)

### CHAMPAGNE BOXWOOD WALL NEON LED NEON IS CUSTOM MADE FOR EACH CLIENT