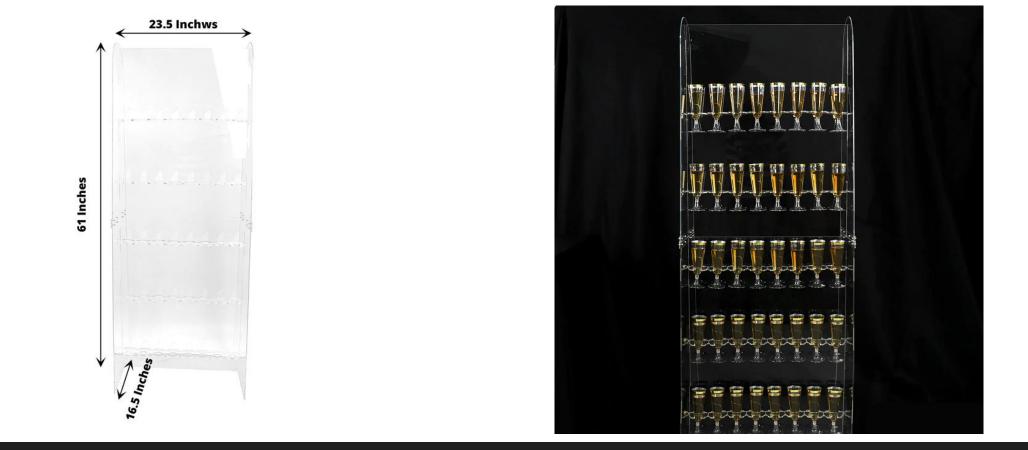

### **CLEAR ACRYLIC CHAMPAGNE TOWER**

5ft Clear Acrylic 5-Tier 40 Champagne Glass Holder Wall Stand, Wine Glass Standing Rack

New for 2024