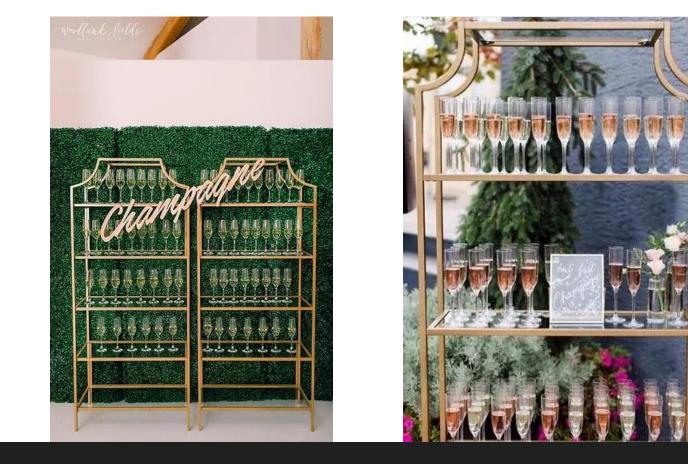

## CHAMPAGNE BOXWOOD WALL

Please note all champagne glass holders are now white plastic (as on right)

## **CHAMPAGNE SHELF**

Signs and graphics are available from our graphics department

## **GOLD CHAMPAGNE SHELVES**