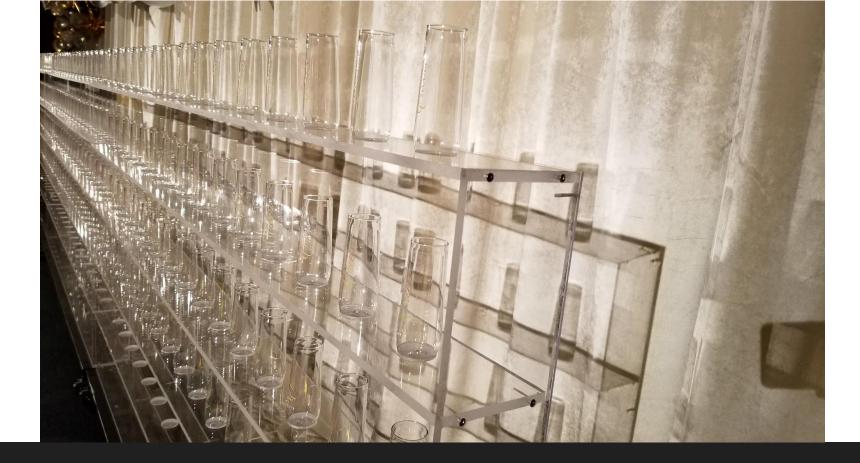

# CHAMPAGNE DREAMS



#### Wow-Factors Indianapolis, Indiana 317-574-9691



### NEV FOR 2023



Winter Wonderland Strolling Champagne Dress

Winter Wonderland Strolling Table

Let It Snow Strolling Table





#### RING BELL FOR CHAMPAGNE BOXWOOD WALL

Guests ring the bell, and a hand comes through the wall with a beverage

Can be done for any desired beverage

Caterer must supply servers and drinkware





### BLACK VELVET FRAMED LIVING CHAMPAGNE WALL





## CHAMPAGNE BOXWOOD WALL

Please note all champagne glass holders are now white plastic (as on right)

### **CHAMPAGNE CELEBRATIONS**







### **ACRYLIC CHAMPAGNE WALL**

## LET'S GO RACING

### Checkered Flag Champagne Dress

• Caterer to supply all beverage and glassware







### **CLEAR ACRYLIC CHAMPAGNE TOWER**

5ft Clear Acrylic 5-Tier 40 Champagne Glass Holder Wall Stand, Wine Glass Standing Rack

New for 2024





### CHAMPAGNE BOXWOOD WALL NEON LED NEON IS CUSTOM MADE FOR EACH CLIENT

### Living Step and Repeat Drink Wall

#### **CUSTOM BRANDING**

#### **MULTIPLE SPONSOR LOGOS**

#### **CUSTOM COLOR AVAILABLE**

#### **SERVERS SUPPLIED BY CATERERS**









## **CHAMPAGNE SHELF**

Signs and graphics are available from our graphics department





## **GOLD CHAMPAGNE SHELVES**



# CUSTOM CHAMPAGNE WALLS





BLACK AND WHITE CHAMPAGNE SHELF NEW FOR 2024

6'H x 40"W x 12"D

**5** Shelves per

6 available







##