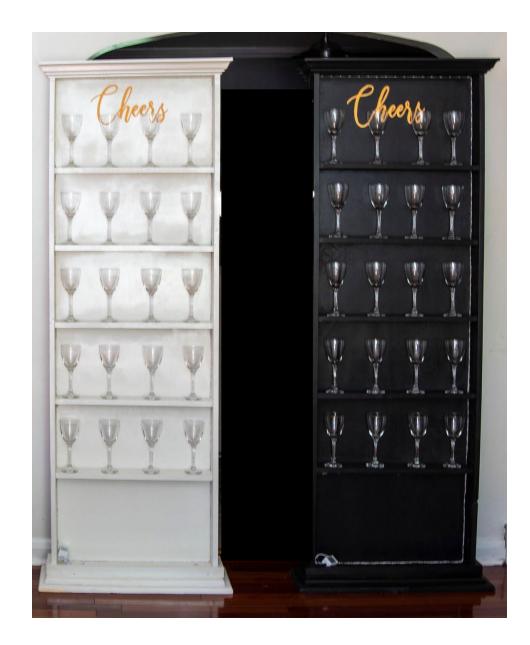

# CUSTOM CHAMPAGNE WALLS

BLACK AND WHITE CHAMPAGNE SHELF NEW FOR 2024

6'H x 40"W x 12"D

**5** Shelves per

6 available