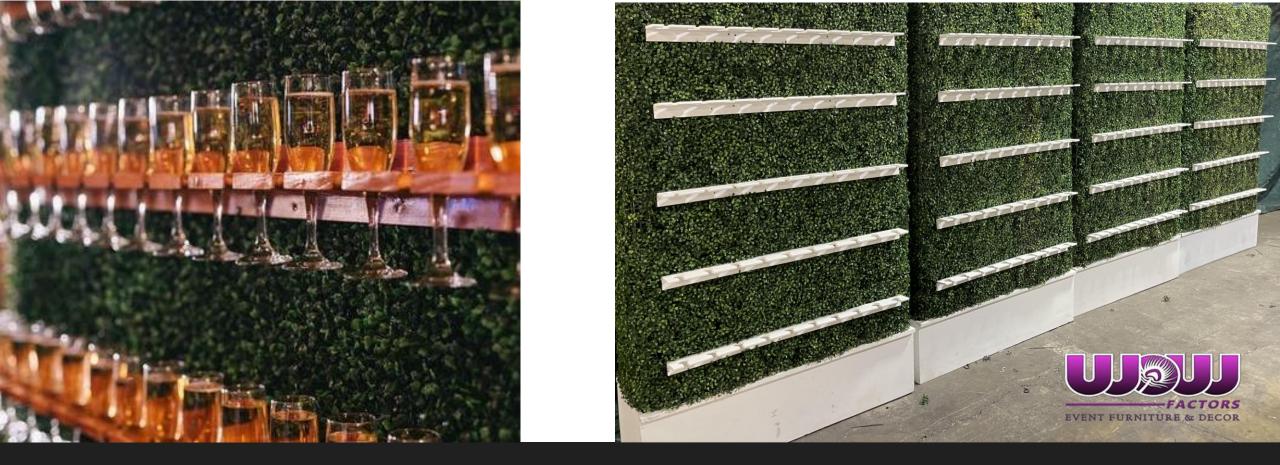

## CHAMPAGNE BOXWOOD WALL

Please note all champagne glass holders are now white plastic (as on right)

# CUSTOM CHAMPAGNE WALLS

BLACK AND WHITE CHAMPAGNE SHELF NEW FOR 2024

6'H x 40"W x 12"D

**5** Shelves per

6 available