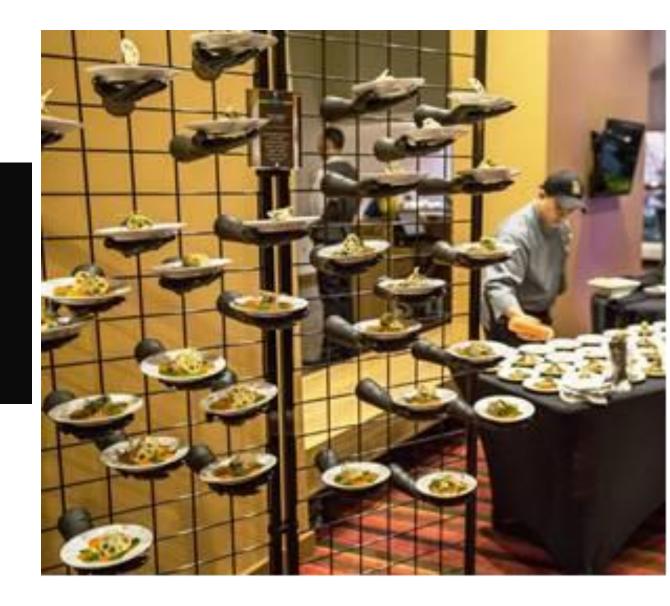

Wall Stand, Wine Glass Standing Rack

New for 2024





### CHAMPAGNE BOXWOOD WALL NEON LED NEON IS CUSTOM MADE FOR EACH CLIENT

### Living Step and Repeat Drink Wall

#### **CUSTOM BRANDING**

#### **MULTIPLE SPONSOR LOGOS**

#### **CUSTOM COLOR AVAILABLE**

#### **SERVERS SUPPLIED BY CATERERS**









## **CHAMPAGNE SHELF**

Signs and graphics are available from our graphics department





## **GOLD CHAMPAGNE SHELVES**



# CUSTOM CHAMPAGNE WALLS





BLACK AND WHITE CHAMPAGNE SHELF NEW FOR 2024

6'H x 40"W x 12"D

**5** Shelves per

6 available







### **WHITE CHAMPAGNE DRESS**





## CHAMPAGNE DRESSES

Themed costumes created to your event

Champagne must be supplied by caterer

Local Indiana company









## STROLLING TABLES



## **STROLLING TABLES**

## THE WALL OF HANDS