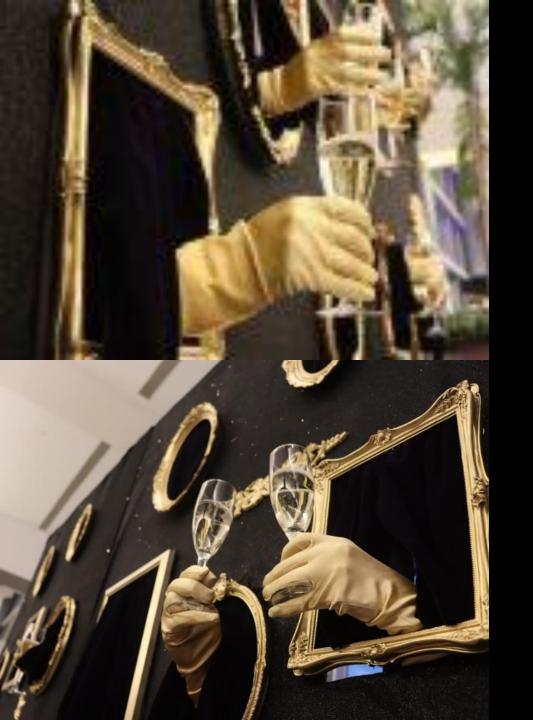

# CHAMPAGNE DREAMS



#### Wow-Factors Indianapolis, Indiana 317-574-9691



### NEV FOR 2023



Winter Wonderland Strolling Champagne Dress

Winter Wonderland Strolling Table

Let It Snow Strolling Table





#### RING BELL FOR CHAMPAGNE BOXWOOD WALL

Guests ring the bell, and a hand comes through the wall with a beverage

Can be done for any desired beverage

Caterer must supply servers and drinkware





### BLACK VELVET FRAMED LIVING CHAMPAGNE WALL





## CHAMPAGNE BOXWOOD WALL

Please note all champagne glass holders are now white plastic (as on right)

### **CHAMPAGNE CELEBRATIONS**







### **ACRYLIC CHAMPAGNE WALL**

## LET'S GO RACING

### Checkered Flag Champagne Dress

• Caterer to supply all beverage and glassware







### **CLEAR ACRYLIC CHAMPAGNE TOWER**

5ft Clear Acrylic 5-Tier 40 Champagne Glass Holder Wall Stand, Wine Glass Standing Rack

New for 2024





### CHAMPAGNE BOXWOOD WALL NEON LED NEON IS CUSTOM MADE FOR EACH CLIENT

### Living Step and Repeat Drink Wall

#### **CUSTOM BRANDING**

#### **MULTIPLE SPONSOR LOGOS**

#### **CUSTOM COLOR AVAILABLE**

#### **SERVERS SUPPLIED BY CATERERS**









## **CHAMPAGNE SHELF**

Signs and graphics are available from our