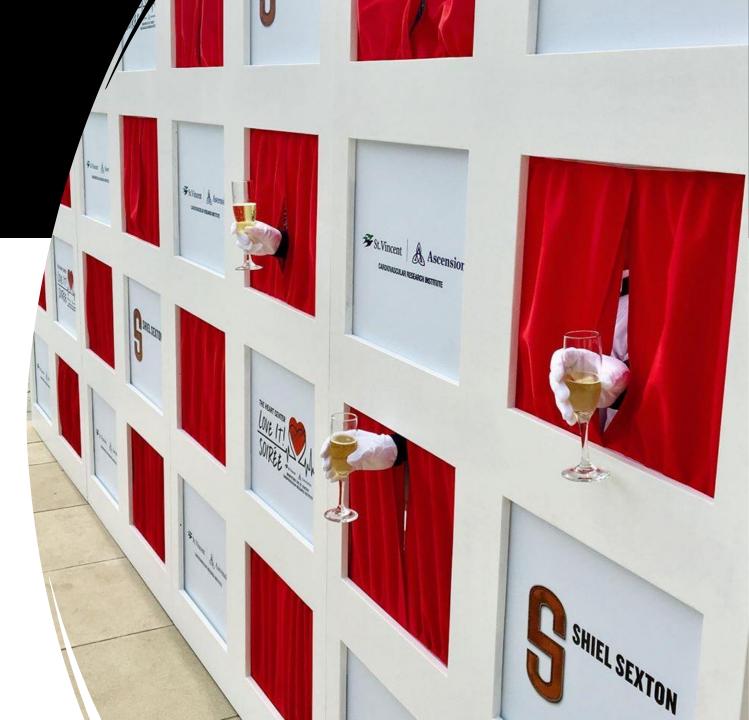

## THE WALL OF HANDS

#### RING BELL FOR CHAMPAGNE BOXWOOD WALL

Guests ring the bell, and a hand comes through the wall with a beverage

Can be done for any desired beverage

Caterer must supply servers and drinkware